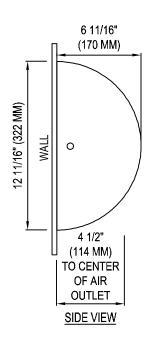

| MEN         | WOMEN       | TEENAGERS   | CHILDREN   | HANDICAPPED |
|-------------|-------------|-------------|------------|-------------|
| 45" (114cm) | 43" (109cm) | 41" (104cm) | 35" (89cm) | 37" (94cm)  |