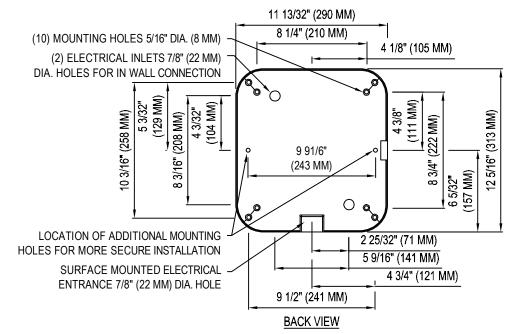

## NOTES:

- 1. INSTALLATION TO BE COMPLETED IN ACCORDANCE WITH MANUFACTURER'S SPECIFICATIONS.
- 2. DO NOT SCALE DRAWINGS.
- CONTRACTORS NOTE: FOR PRODUCT AND COMPANY INFORMATION VISIT www.CADdetails.com/info REFERENCE NUMBER 836-038.