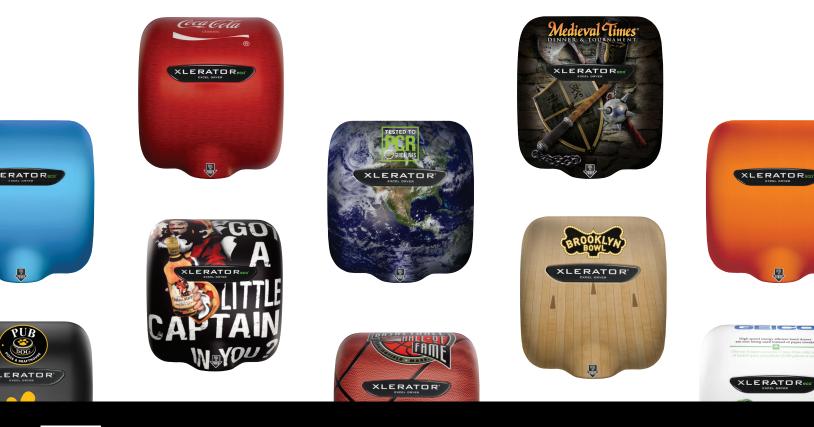

## **CUSTOM COVERS**

Our cover finish options are the most diverse in the industry, including custom cover options for corporate branding or environmental messaging. Our exclusive Kolorfusion digital image technology is used to customize covers with graphics, team colors, corporate logos, green messaging or any other high-resolution image. Covers can also be painted with any DUPONT powder coat paint color or PVD coating such as Gold, Brass and Copper. Contact us for more information and pricing.