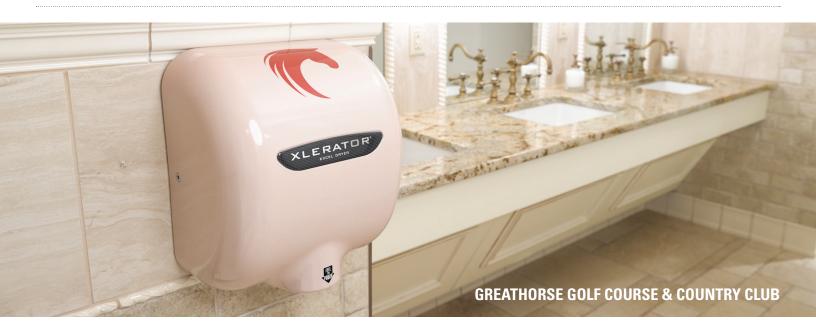

## **CUSTOM COVERS**

Our cover finish options are the most diverse in the industry, including custom cover options for corporate branding or environmental messaging. Our exclusive Kolorfusion digital image technology is used to customize covers with graphics, team colors, corporate logos, green messaging or any other high-resolution image. Covers can also be painted with any DUPONT powder coat paint color or PVD coating such as Gold, Brass and Copper. Contact us for more information and pricing.